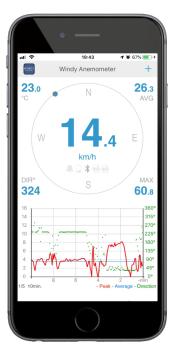

# WINDY B/SD WINDY B/SD

Windy smartphone anemometer consist from wind speed and direction sensors which wirelessly transmit real time wind and temperature data to smart phone or tablet. With free Apps you can read instant data of current, average and maximum wind speed, wind direction, temperature and view history graphs. Windy can stores the data to local folder or sends them to cloud so it can be used as a wind logger. Sensor can operate with multiple smartphones at the same time.

## **FEATURES**

- wireless link to smart phones and tablets via free App
- range up to 100 m
- data refresh every 1 second
- 2 years of sensors battery life
- wind tunnel calibrated
- replaceable cups vane and bearings
- displays current, average, maximum wind speed, wind direction, temperature and history graphs (on mobile application)
- wind speed alarm
- stores the data to file or send data to Navis LiveData web interface

# FREE APPS ON APPLE STORE & GOOGLE PLAY

- WINDY ANEMOMETER
- WINDY MARINE