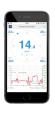

# WINDY B/SD WINDY B/SD

Windy smartphone anemometer consist from wind speed and direction sensors which wirelessly transmit real time wind and temperature data to smart phone or tablet. With free Apps you can read instant data of current, average and maximum wind speed, wind direction, temperature and view history graphs. Windy can stores the data to local folder or sends them to cloud so it can be used as a wind logger. Sensor can operate with multiple smartphones at the same time.

## **FEATURES**

- wireless link to smart phones and tablets via free App
- range up to 100 m
- data refresh every 1 second
- 2 years of sensors battery life
- wind tunnel calibrated
- replaceable cups vane and bearings
- displays current, average, maximum wind speed, wind direction, temperature and history graphs (on mobile application)
- wind speed alarm
- stores the data to file or send data to Navis LiveData web interface

# FREE APPS ON APPLE STORE & GOOGLE PLAY

- WINDY ANEMOMETER
- WINDY MARINE