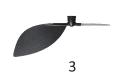

#### **SPARE PARTS**

| Spare anemometer cups         | 2 |
|-------------------------------|---|
| Spare wind vane               | 3 |
| WS sensor head with bearings  | 4 |
| WSD sensor head with bearings | 5 |