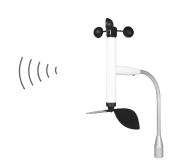

# WINDY B/SD WINDY B/SD

Windy smartphone anemometer consist from wind speed and direction sensors which wirelessly transmit real time wind and temperature data to smart phone or tablet. With free Apps you can read instant data of current, average and maximum wind speed, wind direction, temperature and view history graphs. Windy can stores the data to local folder or sends them to cloud so it can be used as a wind logger. Sensor can operate with multiple smartphones at the same time.

#### **MODELS**

WINDY B/S - wind speed sensor

WINDY B/SD - wind speed and direction sensor