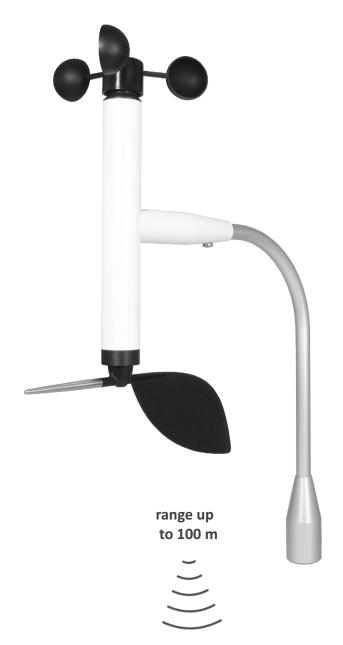

# WINDY B/SD WINDY B/SD

Windy smartphone anemometer consist from wind speed and direction sensors which wirelessly transmit real time wind and temperature data to smart phone or tablet. With free Apps you can read instant data of current, average and maximum wind speed, wind direction, temperature and view history graphs. Windy can stores the data to local folder or sends them to cloud so it can be used as a wind logger. Sensor can operate with multiple smartphones at the same time.

## **FEATURES**

- wireless link to smart phones and tablets via free App
- range up to 100 m
- data refresh every 1 second
- 2 years of sensors battery life
- wind tunnel calibrated
- replaceable cups vane and bearings
- displays current, average, maximum wind speed, wind direction, temperature and history graphs (on mobile application)
- wind speed alarm
- stores the data to file or send data to Navis LiveData web interface

• Temperature measurement range: -30°C...+60 °C

• Temperature resolution: 1 °C

• Data transmission rate: every 1 sec

• Range: up to 100m

• Battery (changeable): 3,6 V AA lithium battery

• Battery life: up to 2 years

diameter cup to cup 120 mm

• **Dimensions - WSD sensor:** Height 250 mm, overall vane diameter 220 mm cup to cup 120 mm

• Mounting: mounts on a pipe with ø 20 mm diameter