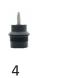

#### **SPARE PARTS**

| Spare anemometer cups         | 2 |
|-------------------------------|---|
| Spare wind vane               | 3 |
| WS sensor head with bearings  | 4 |
| WSD sensor head with bearings | 5 |