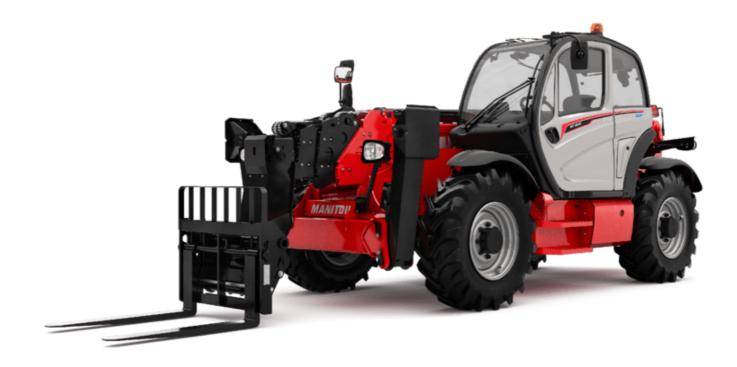

Technical sheet:

# **MT 1840 EASY ST5**





| Consolition                                                     | and the second s |                |
|-----------------------------------------------------------------|-------------------------------------------------------------------------------------------------------------------------------------------------------------------------------------------------------------------------------------------------------------------------------------------------------------------------------------------------------------------------------------------------------------------------------------------------------------------------------------------------------------------------------------------------------------------------------------------------------------------------------------------------