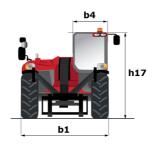

|                |

## MT 1840 easy ST5 - Dimensional drawing







## MT 1840 easy ST5 - Load chart

Machine on tires with forks - with levelling device Metric



#### Machine on lowered stabilisers with forks Metric







#### **Head Office**

B.P. 249 - 430 rue de l'Aubinière 44150 Ancenis Cedex - France Tel: +33 (0)2 40 09 10 11 - Fax: +33 (0)2 40 09 10 97 www.manitou.com



This publication provides a description of the configuration versions and options for Manitou products, which may differ for equipment. The equipment presented in this brochure may be part of a series, as an option, or it may not be available, depending on the versions. Manitou reserves the right, at any time and without notice, to amend the specifications described and represented. The specifications provided do not bind the manufacturer. For more details, please contact your