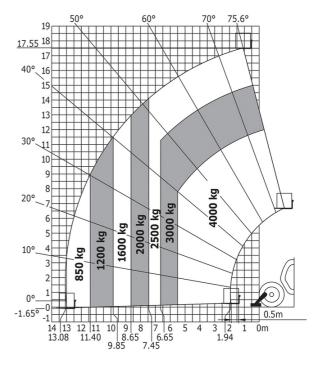

|                |

## MT 1840 easy ST5 - Dimensional drawing







## MT 1840 easy ST5 - Load chart

Machine on tires with forks - with levelling device Metric



#### Machine on lowered stabilisers with forks Metric







#### **Head Office**

B.P. 249 - 430 rue de l'Aubinière 44150 Ancenis Cedex - France Tel: +33 (0)2 40 09 10 11 - Fax: +33 (0)2 40 09 10 97 www.manitou.com



This publication provides a description of the configuration versions and options for Manitou products, which may differ for equipment. The equipment presented in this brochure may be part of a series, as an option, or it may not be available, depending on the versions. Manitou reserves the right, at any time and without notice, to amend the specifications described and represented. The specifications provided do not bind the manufacturer. For more details, please contact your Manitou agent. This is not a contractually binding document. The presentation of the products is not contractually binding. List of specifications non-exh