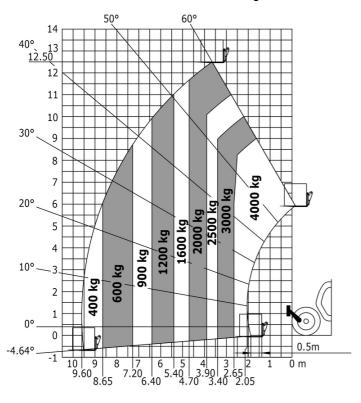

|                |

## MT 1840 easy ST5 - Dimensional drawing







## MT 1840 easy ST5 - Load chart

Machine on tires with forks - with levelling device Metric



#### Machine on lowered stabilisers with forks Metric







#### **Head Office**

B.P. 249 - 430 rue de l'Aubinière 44150 Ancenis Cedex - France Tel: +33 (0)2 40 09 10 11 - Fax: +33 (0)2 40 09 10 97 www.manitou.com



This publication provides a description of the configuration versions and options for Manitou products, which may differ for equipment. The equipment presented in this brochure may be part of a series, as an option, or it may not be available, depending on the versions. Manitou reserves the right, at any time and without notice, to amend the specifications described and represented. The specifications provided do not bind the manufacturer. For more details, please contact your Manitou agent. This is not a contractually binding document. The presentation of the products is