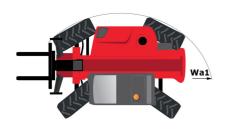

|                |

## MT 1840 easy ST5 - Dimensional drawing







## MT 1840 easy ST5 - Load chart

Machine on tires with forks - with levelling device Metric



#### Machine on lowered stabilisers with forks Metric







#### **Head Office**

B.P. 249 - 430 rue de l'Aubinière 44150 Ancenis Cedex - France Tel: +33 (0)2 40 09 10 11 - Fax: +33 (0)2 40 09 10 97 www.manitou.com



This publication provides a description of the configuration versions and options for Manitou products, which may differ for equipment. The equipment presented in this brochure may be part of a series, as an option, or it may not be available, depending on the versions. Manitou reserves the right, at any time and without notice, to amend the specifications described and represented. The specifications provided do not bind the manufacturer. For more details, please contact yo