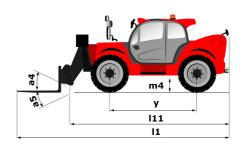

|                |

## MT 1840 easy ST5 - Dimensional drawing







## MT 1840 easy ST5 - Load chart

Machine on tires with forks - with levelling device Metric



#### Machine on lowered stabilisers with forks Metric







#### **Head Office**

B.P. 249 - 430 rue de l'Aubinière 44150 Ancenis Cedex - France Tel: +33 (0)2 40 09 10 11 - Fax: +33 (0)2 40 09 10 97 www.manitou.com



This publication provides a description of the configuration versions and options for Manitou products, which may differ for equipment. The equipment presented in this brochure may be part of a series, as an option, or it may not be available, depending on the versions. Manitou reserves the right, at any time and without notice, to amend the specifications described and represented. The specifications provided do not bind the manufacturer. For more details, please contact your M